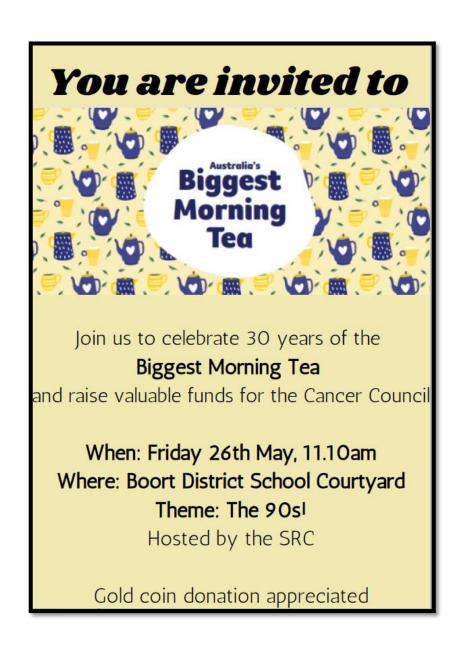

# Biggest Morning Tea

We are looking forward to the Biggest Morning Tea this Friday as organised by the SRC. A gold coin donation will send much needed money to the Cancer Council for research and upgrades to facilities.

Our SRC have invited our parents and community members to attend. Each family provides a plate of food to share (no nuts please) and we will provide a small selection for those with food intolerances. Come along and join us on Friday 26<sup>th</sup> May at 11.10am.