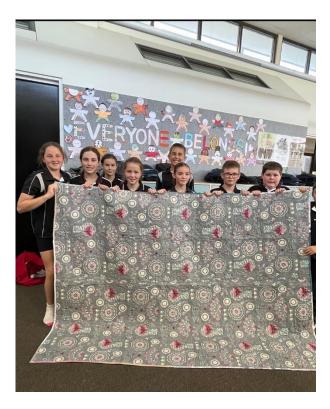

# Year 6 Fundraising Quilt

Year 6 are selling tickets for a magnificent queen bed quilt made and kindly donated by Carol Ritchie.

Tickets are \$2 each and are available at the School, Chemist, Post Office and Newsagency.

Don't miss your chance to own this wonderful quilt by purchasing a ticket before June 23<sup>rd</sup>.