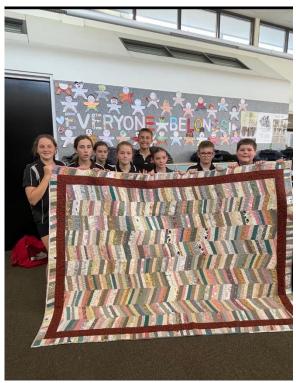

# Year 6 Fundraising Quilt

Year 6 are selling tickets for a magnificent queen bed quilt made and kindly donated by Carol Ritchie.

Tickets are \$2 each and are available at the School, Chemist, Post Office and Newsagency.

Don't miss your chance to own this wonderful quilt by purchasing a ticket before June 23<sup>rd</sup>.