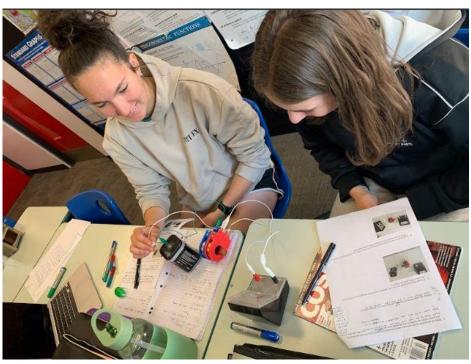

### **Year 12 Physics**

Ever wondered what those little black boxes that connect to your laptop's power lead do? Or that little white piece that the cord that you charge your phone connects to when you plug it in? Or what those big metal boxes on the side of some electricity poles are?

They are all transformers and our year 12 Physics students are pictured building and testing one below made from simple components, as part of VCE physics. Without transformers our lives would be very different as we would not have an electricity supply to power any of our devices.