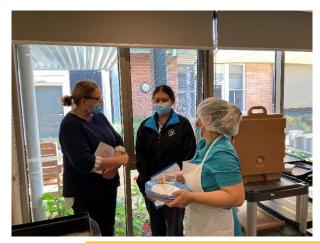

### BOORT DISTRICT SCHOOL AND BOORT DISTRICT HEALTH - A BEAUTIFUL PARTNERSHIP!!

Over the course of this term, our Vocational Major – Literacy Year 11 and 12 students have been working with and at Boort District Health to assist with solving two problems identified by BDH. These are trying to update and improve some of the signage and instructions provided, and secondly, producing a series of photos and a video, that highlights the story of the employees at BDH, in order to engage possible future staff for employment. And thus began our "Youth Take Over" project!

Students have used the tasks required to meet set Vocational Major outcomes and also become more aware of workplace operations and roles. Being out of the classroom and interviewing, observing and communicating with such a range of people has been invaluable. Stay tuned for more info in the newsletter and on FB as we complete the project over the next few months. Many thanks to Donna and the BDH staff for their welcome and also to Ryan, Pam and the NCLLEN for their structure and organization.