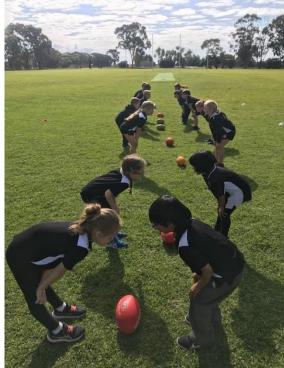

### F-6 AFL Victoria Coaching Sessions

Over the past two weeks, F-6 classes have participated in AFL Victoria coaching sessions. These sessions focused on kicking, handballing and marking skills, with students completing a number of different drills and activities. Students thoroughly enjoyed these sessions and were able to take away a number of new skills to continue to practise within PE classes.