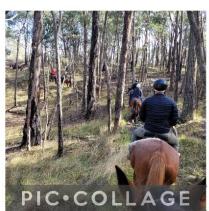

### **OE1 Horse Trail Riding Excursion**

On Monday last week, students from Unit 1 Outdoor & Environmental Studies travelled to Daylesford to take part in trail riding at Boomerang Ranch. With great weather and very friendly horses, we had a great time winding our way around the bushland, up and down steep slopes under our sure-footed friends. This excursion provided an excellent opportunity for students to participate in an unfamiliar activity, providing new experiences and making connections between theory discussed in class that will provide them with excellent experiences to use during assessments for this and next year.