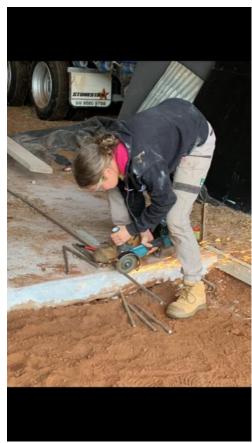

### **Year 12 Physics**

Ever wondered what those little black boxes that connect to your laptop's power lead do? Or that little white piece that the cord that you charge your phone connects to when you plug it in? Or what those big metal boxes on the side of some electricity poles are?

They are all transformers and our year 12 Physics students are pictured building and testing one below made from simple components, as part of VCE physics. Without transformers our lives would be very different as we would not have an electricity supply to power any of our devices.