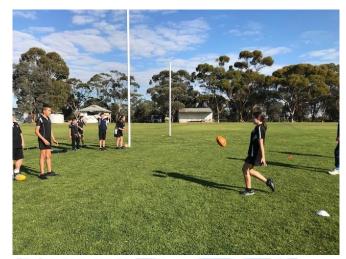

### F-6 AFL Victoria Coaching Sessions

Over the past two weeks, F-6 classes have participated in AFL Victoria coaching sessions. These sessions focused on kicking, handballing and marking skills, with students completing a number of different drills and activities. Students thoroughly enjoyed these sessions and were able to take away a number of new skills to continue to practise within PE classes.