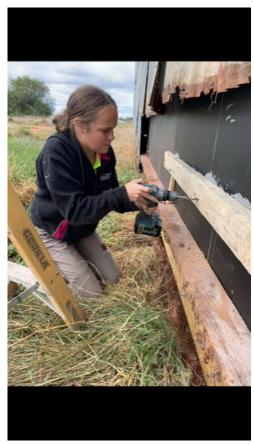

### **Year 12 Physics**

Ever wondered what those little black boxes that connect to your laptop's power lead do? Or that little white piece that the cord that you charge your phone connects to when you plug it in? Or what those big metal boxes on the side of some electricity poles are?

They are all transformers and our year 12 Physics students are pictured building and testing one below made from simple components, as part of VCE physics. Without transformers our lives would be very different as we would not have an electricity supply to power any of our devices.