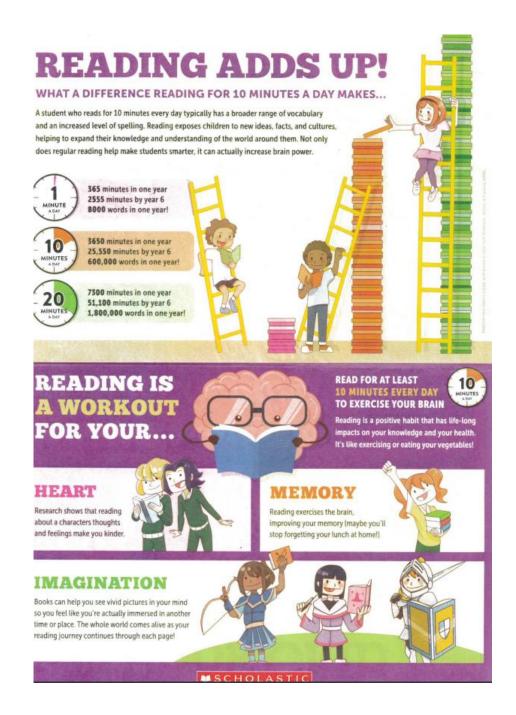

chool Based Apprenticeship. The Headstart SBA is administered by the North Central LLEN and so we had Angela Poxon and Mary-Anne Sait in attendance, as well as a representative of the training organisation that Nick will complete his SBA under. Nick is being employed by the Knight brothers, with Alister and Richard in attendance for the sign-up.

We would also like to thank Nick's former Work Placement employer, Sawers Farms and Hamish Lanyon, for the time spent working with him and training him in the agriculture sector.

Earlier in the term we welcomed Ella Streader to our Work Placement program. Ella has been taken on by Streader Constructions for a one day a week placement. Justin and Ken are very happy with her work ethic and interest in the construction / building trade area.









### STUDENT OF THE WEEK

| Year 1/2 | Jed P    | For awesome sharing.                                         |
|----------|----------|--------------------------------------------------------------|
|          | Nadia K  | For amazing work at the AFL clinic and great catching.       |
|          | Cruz N   | For amazing work at the AFL clinic.                          |
|          | Cruz N   | For being an inclusive and supportive team mate in PE.       |
| Year 3   | Jayden H | For his fabulous reading and great attitude to his learning. |
|          | Lilah G  | For her positive and cheerful attitude.                      |
| Year 4/5 | Tarlin T | For a wonderful job on his bushrangers assignment.           |

### F-6 AFL Victoria Coaching Sessions

Over the past two weeks, F-6 classes