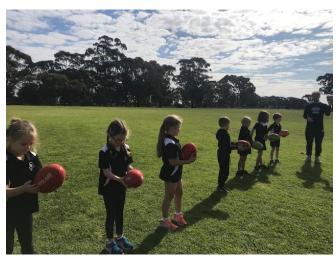

### F-6 AFL Victoria Coaching Sessions

Over the past two weeks, F-6 classes have participated in AFL Victoria coaching sessions. These sessions focused on kicking, handballing and marking skills, with students completing a number of different drills and activities. Students thoroughly enjoyed these sessions and were able to take away a number of new skills to continue to practise within PE classes.