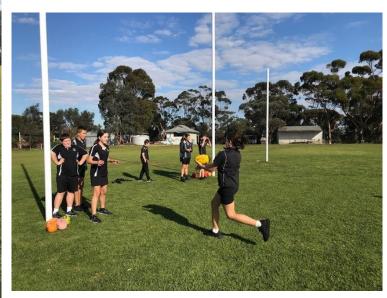

### F-6 AFL Victoria Coaching Sessions

Over the past two weeks, F-6 classes have participated in AFL Victoria coaching sessions. These sessions focused on kicking, handballing and marking skills, with students completing a number of different drills and activities. Students thoroughly enjoyed these sessions and were able to take away a number of new skills to continue to practise within PE classes.