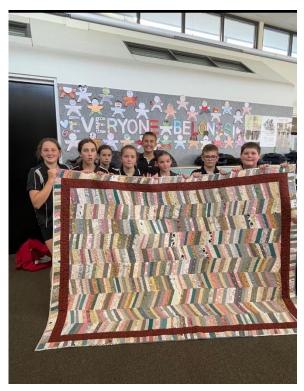

### Year 6 Fundraising Quilt

Year 6 are selling tickets for a magnificent queen bed quilt made and kindly donated by Carol Ritchie.

Tickets are \$2 each and are available at the School, Chemist, Post Office and Newsagency.

Don't miss your chance to own this wonderful quilt by purchasing a ticket before June 23<sup>rd</sup>.