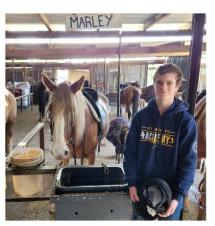

### **OE1 Horse Trail Riding Excursion**

On Monday last week, students from Unit 1 Outdoor & Environmental Studies travelled to Daylesford to take part in trail riding at Boomerang Ranch. With great weather and very friendly horses, we had a great time winding our way around the bushland, up and down steep slopes under our sure-footed friends. This excursion provided an excellent opportunity for students to participate in an unfamiliar activity, providing new experiences and making connections between theory discussed in class that will provide them with excellent experiences to use during assessments for this and next year.