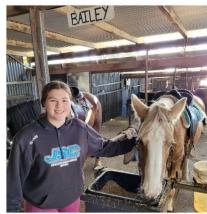

### **OE1 Horse Trail Riding Excursion**

On Monday last week, students from Unit 1 Outdoor & Environmental Studies travelled to Daylesford to take part in trail riding at Boomerang Ranch. With great weather and very friendly horses, we had a great time winding our way around the bushland, up and down steep slopes under our sure-footed friends. This excursion provided an excellent opportunity for students to participate in an unfamiliar activity, providing new experiences and making connections between theory discussed in class that will provide them with excellent experiences to use during assessments for this and next year.